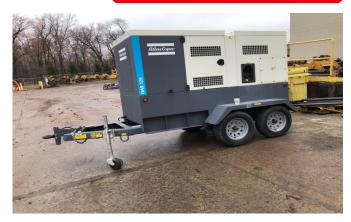

# DIESEL GENERATOR: ATLAS COPCO QAS125 TRAILER MOUNTED

Learn more about our 30 Day Warranty >

**KW:** 100

Manufacture Year: 2018

**Hours:** *1,509* 

Dims. and Weight: 163in x in x 86in lbs

Item Number: 8929

# **Description:**

EPA Tier 4 Final John Deere Engine

DSE Digital Control Panels

Multi-Voltage Receptacles & Voltage Selector Switch

CA PERP Eligible

#### **GENERATOR SET DETAILS**

Package Manufacturer: Atlas Copco

**Model:** QAS125 **S/N:** HOP103340

**Enclosure Type:** Sound Attenuated