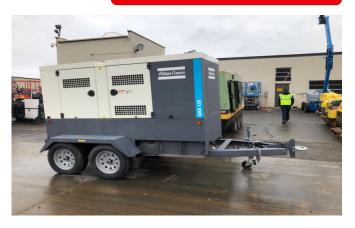

# ATLAS COPCO QAS125 TRAILER MOUNTED DIESEL GENERATOR

Learn more about our 30 Day Warranty >

guodiono: rion oui onporto

**KW:** 100

Manufacture Year: 2018

**Hours:** 2,530

**Dims. and Weight:** 163in x 56in x 86in 6,500 lbs

### **GENERATOR SET DETAILS**

Package Manufacturer: Atlas Copco

**Model:** QAS125 **S/N:** HOP103332

**Enclosure Type:** Sound Attenuated