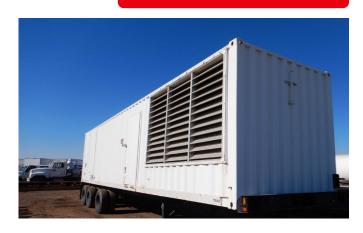

# CATERPILLAR 3508 POWER MODULE (DIESEL)

Learn more about our 30 Day Warranty >

**KW:** 800

Manufacture Year: 1999

**Hours:** *10,147* 

Dims. and Weight: in x in x in lbs

Item Number: 8959

#### **Description:**

725kW Prime / 800kW Standby

Engine Driven Radiator

EMCP Digital Control Panel

SR4 Generator End

See All Catepillar Generators For S

#### GENERATOR SET DETAILS

Package Manufacturer: Caterpillar

Model: 3508

**Enclosure Type:** Sound Attenuated