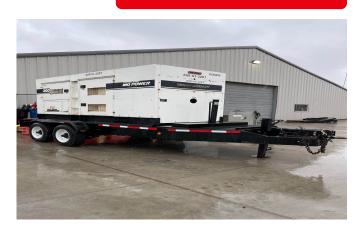

## MULTIQUIP DCA300SSCU2 TRAILER MOUNTED DIESEL GENERATOR

Learn more about our 30 Day Warranty >

**KW: 270** 

Manufacture Year: 2015

**Hours:** *5,501* 

Dims. and Weight: 234in x 96in x 104in 15,956 lbs

Item Number: 8995

### **Description:**

EPA Tier 4i Cummins QSL9-G8 Engine

240kW Prime/ 264kW Standby

3 Hour Load Bank Test Serviced & Cleane

#### **GENERATOR SET DETAILS**

Package Manufacturer: Multiquip

Model: DCA300SSCU2

S/N: 9100354

**Enclosure Type:** Sound Attenuated