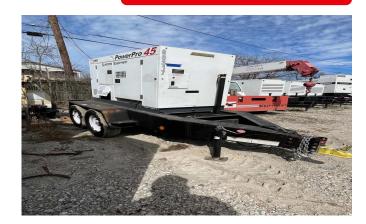

# AIRMAN MMD SDG45S TRAILER MOUNTED DIESEL GENERATOR – TIER 3

Learn more about our 30 Day Warranty >

KW: 36 Manufacture Year: 2007 Hours: 828 Dims. and Weight: 144in x 70in x 73in 4,600 lbs Item Number: 9020

#### **ENGINE DETAILS**

Engine Manufacturer: *Isuzu* Engine Model: *4LE2X* Engine HP: 66 Engine RPM: *1800* Emissions Rating: *Tier 3* Engine Block Heater: Yes

#### **GENERATOR SET DETAILS**

Package Manufacturer: Airman MMD Model: SDG45S-E81 S/N: 1336A60455 Enclosure Type: Sound Attenuated

## **Description:**

49 kW Standby / 45 kW Prime EPA Tier 3 Nissan Engine Load Bank Tested See All Airman Generators For Sa

### **GENERATOR END DETAILS**

Generator Manufacturer: Nissan Generator Model: TWH 20DL KW Rating: 36 KVA: 45 Voltage: 120/240/208/277/480V Power Factor: 0.8 Frequency: 60 Hz Phase: Multi Phase Phase Selector Switch: Yes Generator RPM: 1800