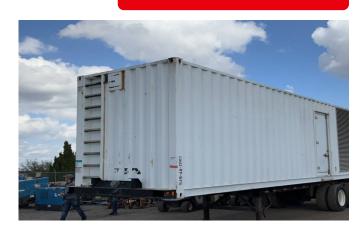

# CUMMINS C1000D6R DIESEL POWER MODULE – TIER 2

Learn more about our 30 Day Warranty >

Call:713-823-0890

**KW**: 1000

Manufacture Year: 2008

**Hours:** 11,000

**Dims. and Weight:** 177in x 75in x 82in 6,573 lbs

Item Number: 9191

#### **Description:**

Auto Breaker (Parallel Capable)

Engine Driven Radiator

PowerCommand Digital Control Panel

Heavy Duty Air Cleaners

Jacket Water Heater

Fuel Ta

#### **GENERATOR SET DETAILS**

Package Manufacturer: Cummins

Model: C1000D6R

**Enclosure Type:** Sound Attenuated