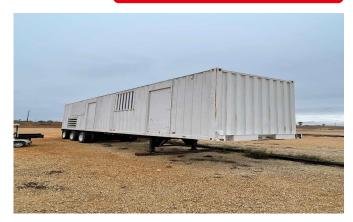

# DIESEL POWER MODULE: CATERPILLAR XQ2000

Learn more about our 30 Day Warranty >

**KW: 2000** 

Manufacture Year: 2001

Hours: 10,774

Dims. and Weight: 480in x 98in x 168in 83,000 lbs

Item Number: 9306

#### **Description:**

CAT 3516B Engine 2000 kW Standby/ 1825 kW Prime Utility Grade Switchgear

Motorized Breaker

See All

### **GENERATOR SET DETAILS**

Package Manufacturer: Caterpillar

Model: PM3516

S/N: CATPM351EBPD00408

**Enclosure Type:** Sound Attenuated