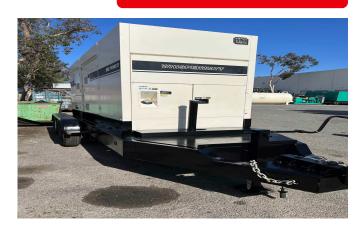

# MULTIQUIP DCA400SSI4F TRAILER MOUNTED (DIESEL GENERATOR)

Learn more about our 30 Day Warranty >

KW: 336

Manufacture Year: 2017

Hours: 1,008

Dims. and Weight: 265in x 94in x 110in 17,194 lbs

Item Number: 9349

#### **Description:**

336 kW Standby / 320 kW Prime

EPA Tier 4 Final Isuzu BG-6WG1X Engine

CARB Permit

Load Bank Tested

Serviced & Cleaned

See All

### GENERATOR SET DETAILS

Package Manufacturer: Multiquip

Model: DCA400SSI4F

**S/N:** 3921500

**Enclosure Type:** Sound Attenuated