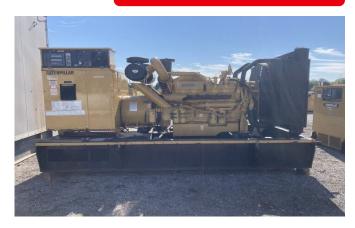

# STANDBY DIESEL GENERATOR: CATERPILLAR 3412C

Learn more about our 30 Day Warranty >

**KW:** 550

Manufacture Year: 2006

Hours: 58

Dims. and Weight: 195in x 78in x 108in 13,275 lbs

Item Number: 9739

#### **Description:**

Caterpillar 3412C Engine

550 kW Standby / 500 kW Prime

Load Bank Tested

Will Be Serviced Before Pickup See All Catepillar Generator

#### **ENGINE DETAILS**

**Engine Manufacturer:** Caterpillar

Engine Model: 3412 Engine RPM: 1800

**Engine Block Heater:** Yes

#### **GENERATOR END DETAILS**

**Generator Manufacturer:** Caterpillar

KW Rating: 550

KVA: 688

Voltage: 277/480
Power Factor: 0.8
Frequency: 60 Hz

Phase: 3 Phase

Phase Selector Switch: No

Generator RPM: 1800

### **GENERATOR SET DETAILS**

Package Manufacturer: Caterpillar

Model: 3412C

**S/N:** CAT00000V9EP03974

**Enclosure Type:** Weather