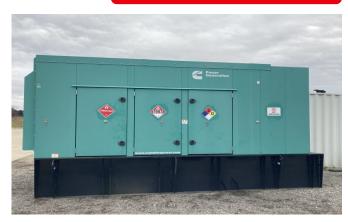

# CUMMINS DFEK STANDBY DIESEL GENERATOR – TIER 2

Learn more about our 30 Day Warranty >

**KW**: 500

Manufacture Year: 2008

Hours: 500

**Dims. and Weight:** 152in x 60in x 130in 9,800 lbs

Item Number: 9882

#### **Description:**

Cummins QSX15-G9 Standby Diesel Engine

500 kW Standby /455 kW Prime

Serviced and Load Tested Prior to Pick-Up

See All Cummins Generators F

#### **ENGINE DETAILS**

**Engine Manufacturer: Cummins** 

Engine Model: QSX15-G9

Engine HP: 755

Engine RPM: 1800

**Emissions Rating:** Tier 2

**Engine Block Heater:** Yes

#### **GENERATOR END DETAILS**

**Generator Manufacturer:** Cummins

KW Rating: 500

**KVA:** *625* 

Voltage: 120/240/208/277/480V

Power Factor: 0.8 Frequency: 60 Hz

Phase: 3 Phase

Phase Selector Switch: No

#### **GENERATOR SET DETAILS**

Package Manufacturer: Cummins

Model: DFEK-7229297

S/N: H080204386

**Enclosure Type:** Sound Attenuated