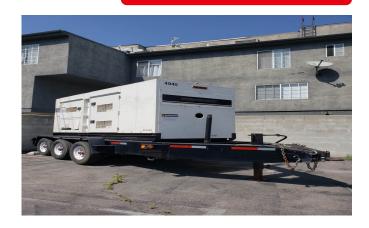

# MULTIQUIP DCA300SSCU2 TRAILER MOUNTED DIESEL GENERATOR

Learn more about our 30 Day Warranty >

Call:713-823-0890

**KW:** 264

Manufacture Year: 2012

**Hours:** 6,055

Dims. and Weight: 234in x 96in x 104in 15,956 lbs

## **Description:**

EPA Tier 4i Cummins QSL9-G8 Engine

240 kW Prime/ 264 kW Standby

CARB Permit

Camlock Connections

Triple Axle Trailer

Onboard Power Balance Load Bank

Load Bank Teste

### **GENERATOR SET DETAILS**

Package Manufacturer: Multiquip

Model: DCA300SSCU2

**S/N**: 9100377

**Enclosure Type:** Sound Attenuated