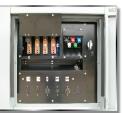

## STANDARD FEATURES:

- Heavy-duty Industrial Gas Engine
- Brushless rotating field generator with class "H" insulation
- Analog Control Panel displaying AC voltage, AC frequency, ammeter & hour meter, a toggle switch that switches between Off, Manual & Auto positions, and battery voltmeter
- Oil Pressure and Water Temperature Gauges
- High & Low Gas Pressure Supply Inlets
- Heavy-duty Integral Vibration Isolators
- **Exhaust Silencer**
- Heavy-duty 12 Ga. Galvanneal Steel Weather-proof Enclosure
- Stainless Steel Hinges and hardware throughout
- Heavy-duty Steel Skid with 100% containment of all fluids
- Oil and coolant drain extensions piped into skid with ball valves
- Batteries, Rack and Cables
- Main Line Circuit Breaker Rated 100%
- Winterization Kit

DGC2020HD **Digital Control Panel** 

**Analog Control Panel** 

Multi-Receptacles (Optional)

Vertical Fuel Scrubber

with Auto Dump & Safety Shutdown

NFMA 3R Disconnect Box

Teardrop Lifting Points extend full frame