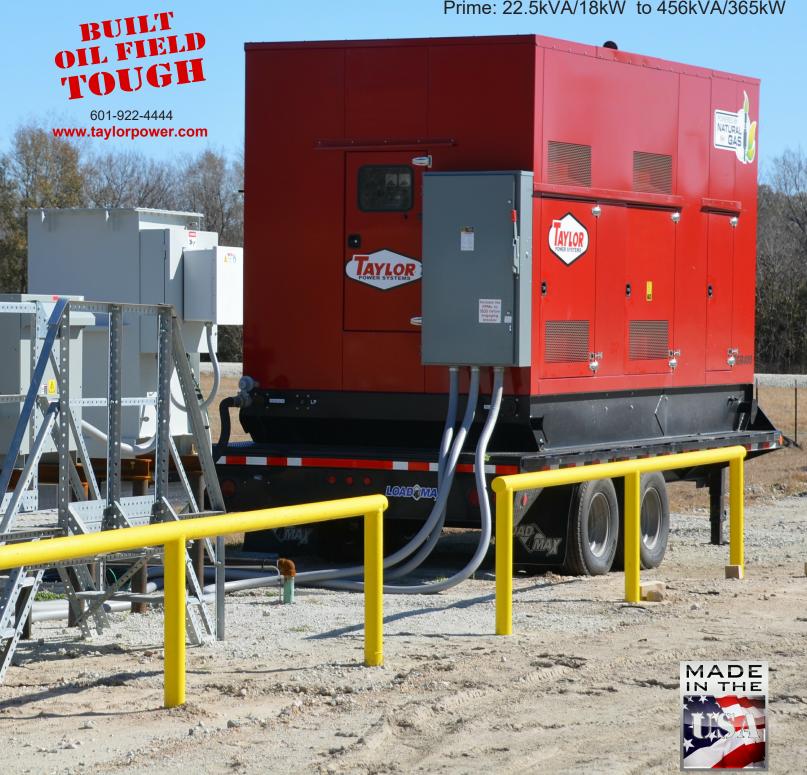

## WELLHEAD GAS GENERATORS

WHEN YOU NEED IT ... WHERE YOU NEED IT.

Prime: 22.5kVA/18kW to 456kVA/365kW

EXTREME QUALITY FOR EXTREME CONDITIONS

FAITH - VISION

**DEFINING THE DIFFERENCE:** Taylor Power Systems Wellhead Gas Generators are leading the industry by providing reliability and optimum performance for all of your petroleum needs.

Taylor Power Systems generator sets are built to provide dependable service under extreme conditions. You can count on Taylor Power Systems to deliver the power you demand.

> Simple user friendly features make the Taylor Power Systems TGR models the right choice for your oil field needs

## STANDARD FEATURES:

- Heavy-duty Industrial Gas Engine
- Brushless rotating field generator with class "H" insulation
- Analog Control Panel displaying AC voltage, AC frequency, ammeter & hour meter, a toggle switch that switches between Off, Manual & Auto positions, and battery voltmeter
- Oil Pressure and Water Temperature Gauges
- High & Low Gas Pressure Supply Inlets
- Heavy-duty Integral Vibration Isolators
- **Exhaust Silencer**
- Heavy-duty 12 Ga. Galvanneal Steel Weather-proof Enclosure
- Stainless Steel Hinges and hardware throughout
- Heavy-duty Steel Skid with 100% containment of all fluids
- Oil and coolant drain extensions piped into skid with ball valves
- Batteries, Rack and Cables
- Main Line Circuit Breaker Rated 100%
- Winterization Kit