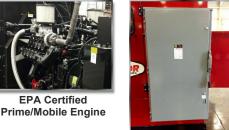

## STANDARD FEATURES:

- Heavy-duty Industrial Gas Engine
- Brushless rotating field generator with class "H" insulation
- Analog Control Panel displaying AC voltage, AC frequency, ammeter & hour meter, a toggle switch that switches between Off, Manual & Auto positions, and battery voltmeter
- Oil Pressure and Water Temperature Gauges
- High & Low Gas Pressure Supply Inlets
- Heavy-duty Integral Vibration Isolators
- **Exhaust Silencer**
- Heavy-duty 12 Ga. Galvanneal Steel Weather-proof Enclosure
- Stainless Steel Hinges and hardware throughout
- Heavy-duty Steel Skid with 100% containment of all fluids
- Oil and coolant drain extensions piped into skid with ball valves
- Batteries, Rack and Cables
- Main Line Circuit Breaker Rated 100%
- Winterization Kit