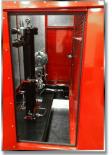

5 to 16 gallon oil reservoir with site glass regulator

\*Shown with optional equipment

2" thick Roxul wool Insulation with Galvanneal perf liner

Oil Field Tested and Proven Design. **Taylor Power Systems** 