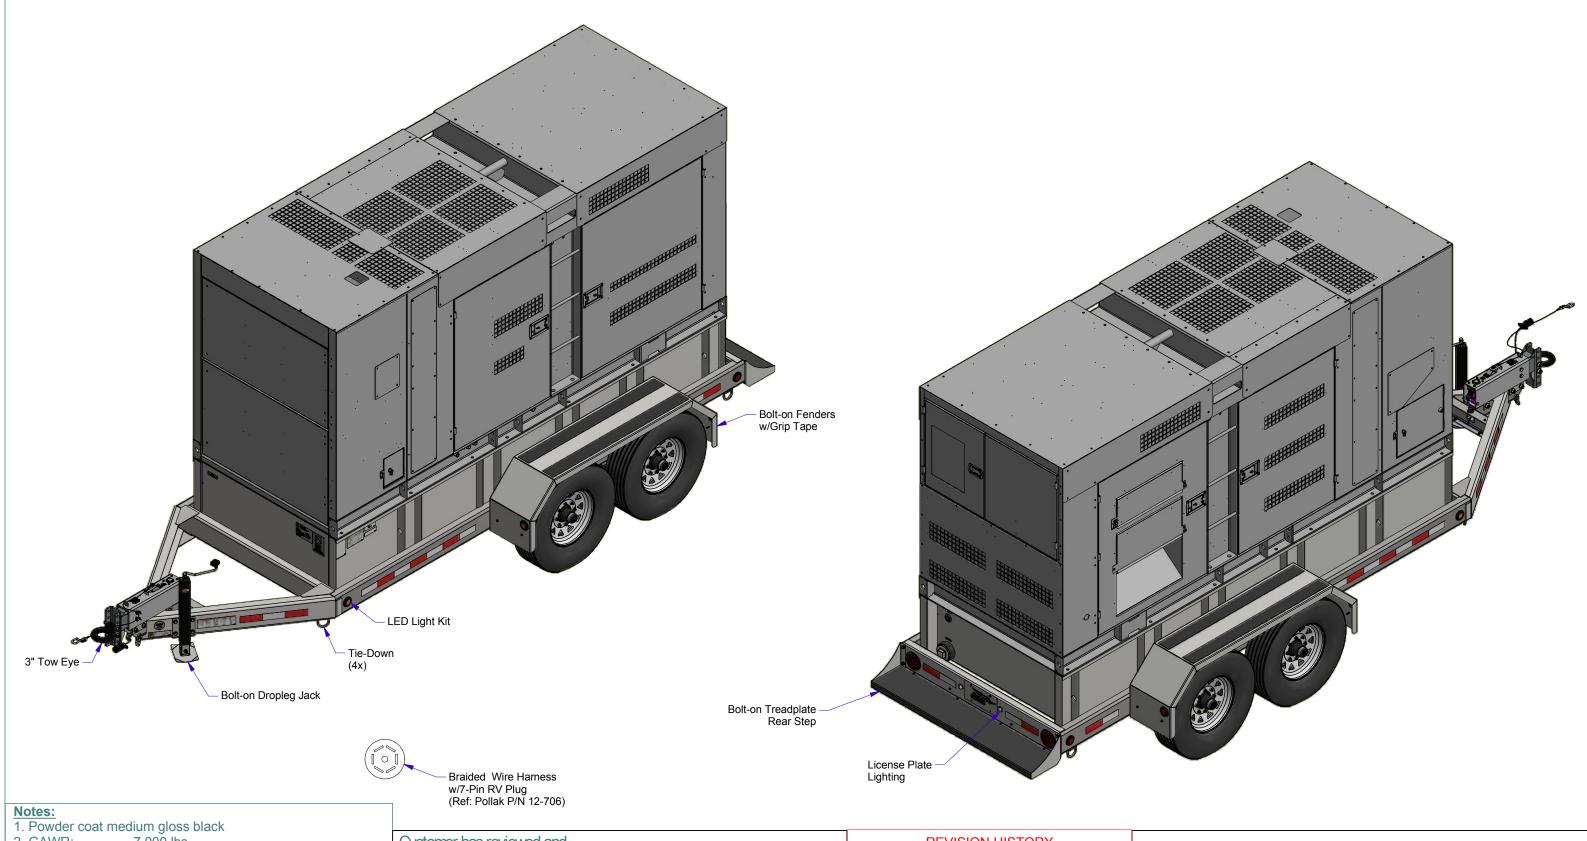

7,000 lbs 2. GAWR: 14,000 lbs 3. GVWR:

4. Trailer Weight: 1,650 lbs

5. Total Weight (When Applicable) No Fuel: 11,200 lbs With Fuel and DEF: 13,450 lbs

6. ECH GEN128646 shown for fit-up reference only. To be installed when genset accessories are installed