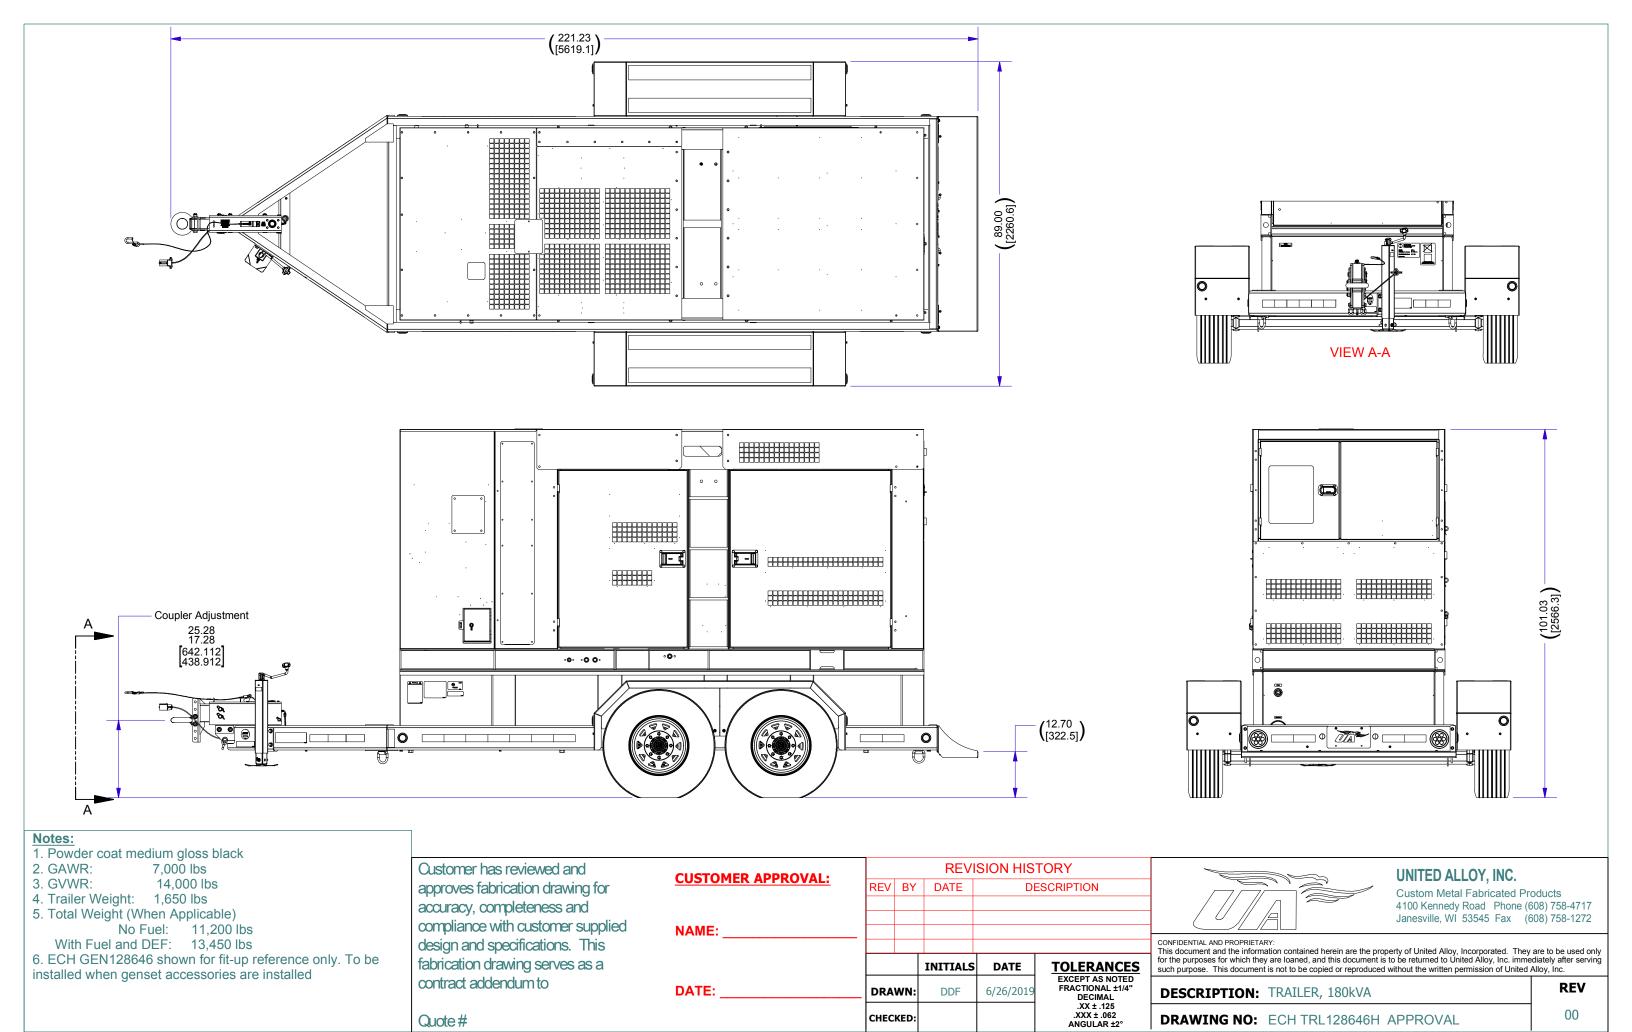

7,000 lbs 2. GAWR: 14,000 lbs 3. GVWR:

4. Trailer Weight: 1,650 lbs

5. Total Weight (When Applicable) No Fuel: 11,200 lbs With Fuel and DEF: 13,450 lbs

6. ECH GEN128646 shown for fit-up reference only. To be installed when genset accessories are installed

Customer has reviewed and approves fabrication drawing for accuracy, completeness and compliance with customer supplied design and specifications. This fabrication drawing serves as a contract addendum to

## **REVISION HISTORY** DATE REV BY DESCRIPTION

6/26/2019

INITIALS DATE

DDF

DRAWN:

CHECKED:

TOLERANCES

EXCEPT AS NOTED
FRACTIONAL ±1/4"
DECIMAL .XX ± .125 .XXX ± .062 ANGULAR ±2°

**REV DESCRIPTION: TRAILER, 180kVA** 00 DRAWING NO: ECH TRL128646H APPROVAL

Quote#