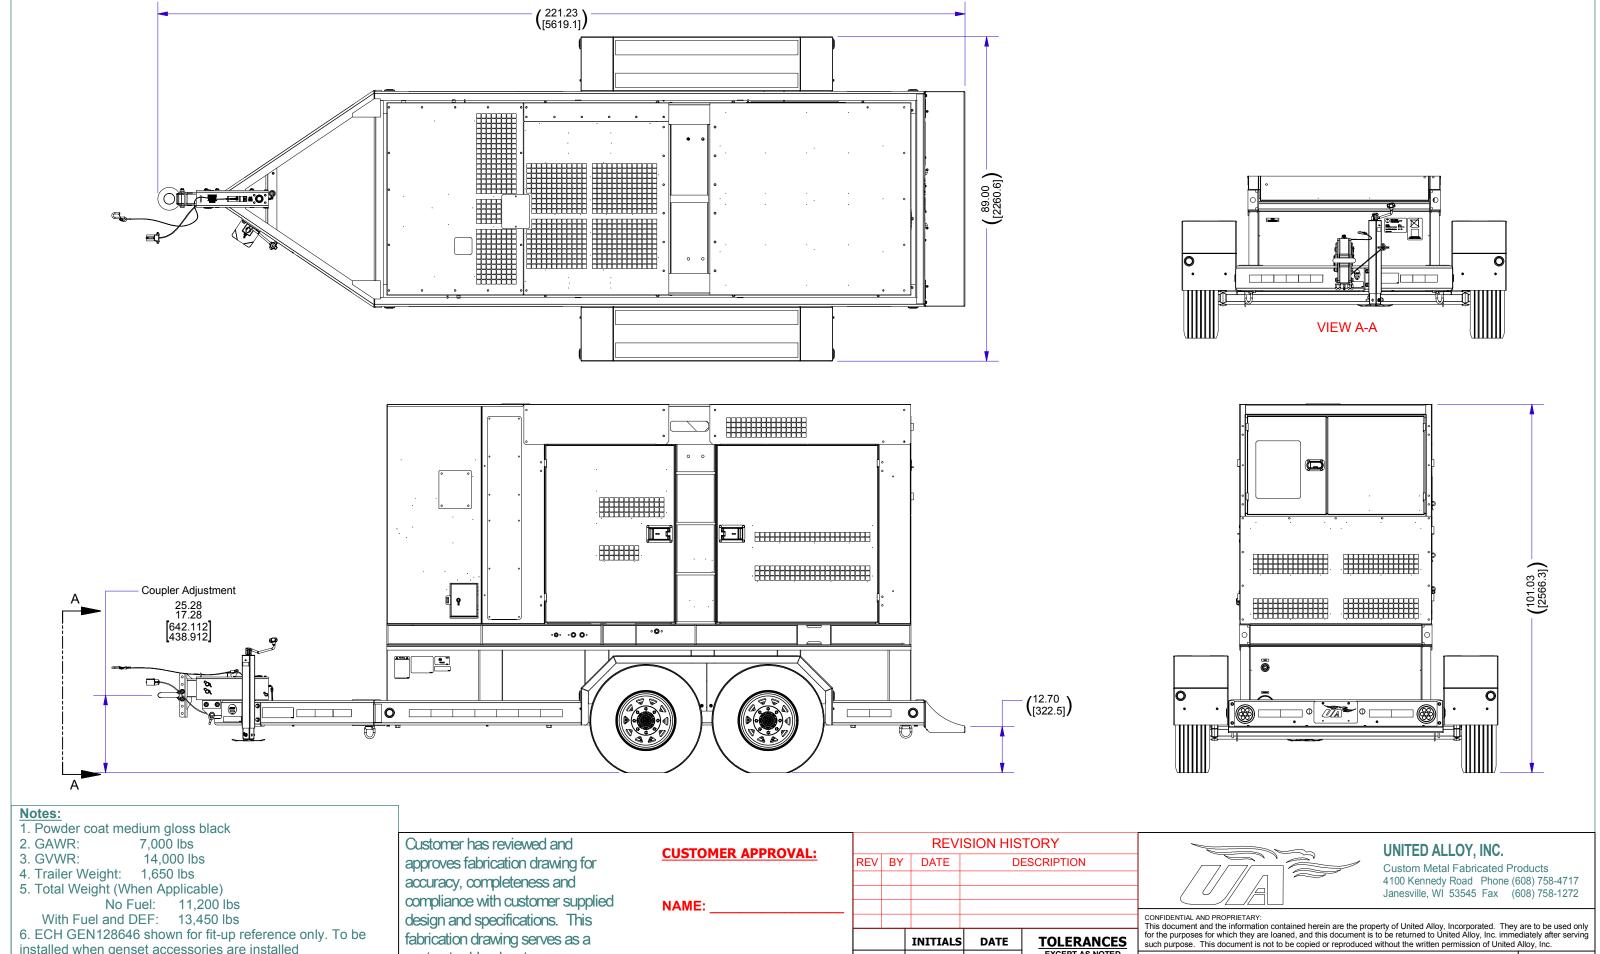

7,000 lbs 2. GAWR: 3. GVWR: 14,000 lbs

4. Trailer Weight: 1,650 lbs
5. Total Weight (When Applicable)
No Fuel: 11,200 lbs With Fuel and DEF: 13,450 lbs

6. ECH GEN128646 shown for fit-up reference only. To be installed when genset accessories are installed

| DESCRIPTION: | TRAILER, 180kVA         | REV |
|--------------|-------------------------|-----|
| DRAWING NO:  | ECH TRL128646H APPROVAL | 00  |

Turnkey Industries is an expert in the field of purchasing and selling pre-owned industrial generators. We offer many different brands, sizes, and capacities of generators. We fulfill orders across the country and beyond, and our elaborate preparatory processes ensure that our equipment is ready for immediate usage on arrival.