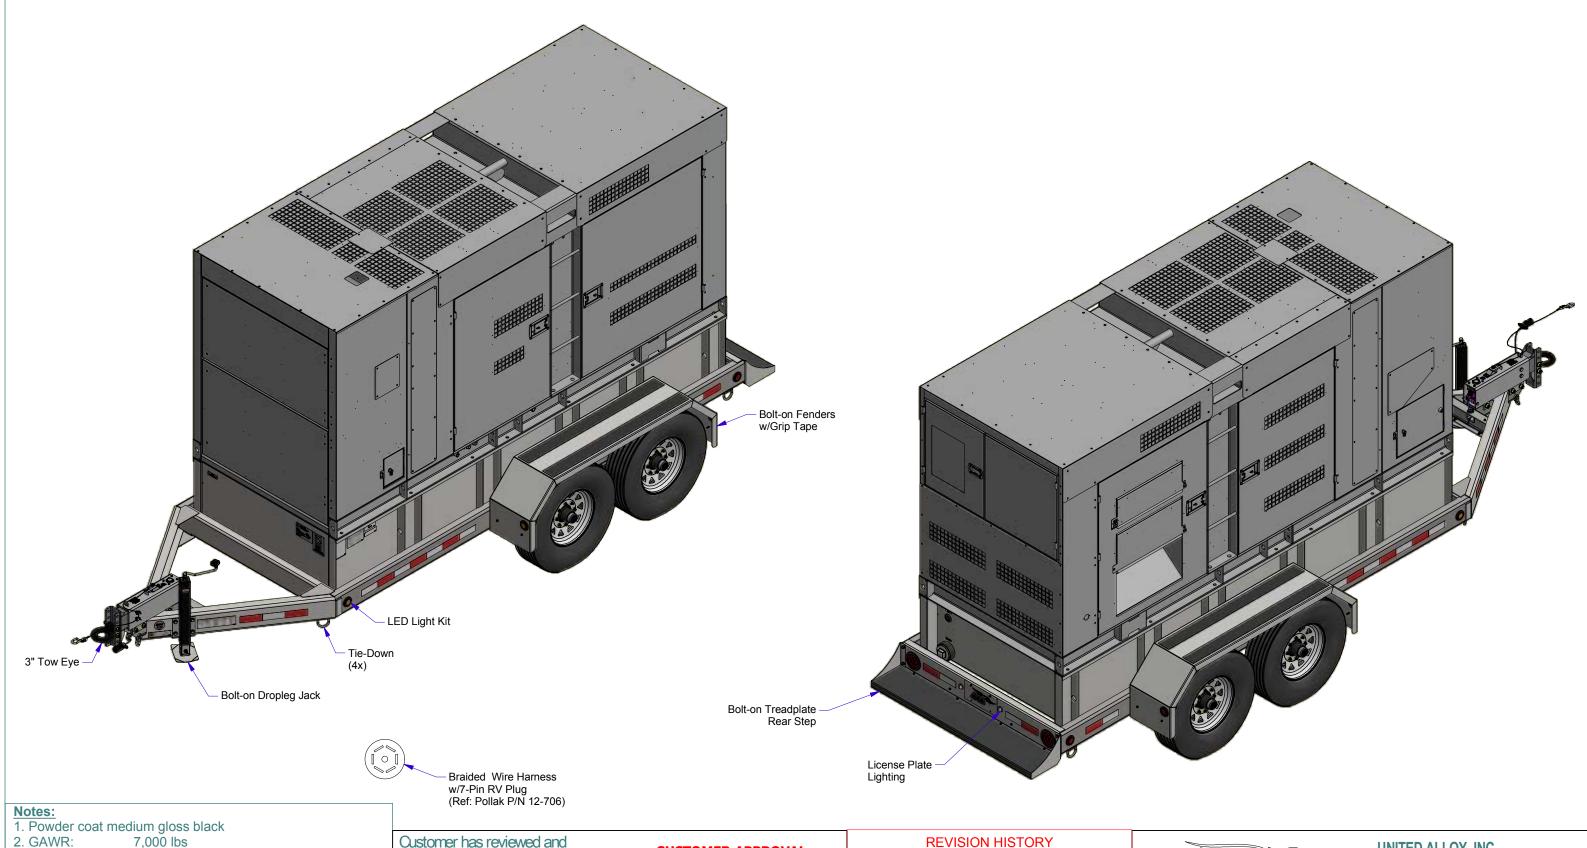

7,000 lbs 2. GAWR: 3. GVWR: 14,000 lbs

4. Trailer Weight: 1,650 lbs
5. Total Weight (When Applicable)
No Fuel: 11,200 lbs With Fuel and DEF: 13,450 lbs

6. ECH GEN128646 shown for fit-up reference only. To be installed when genset accessories are installed